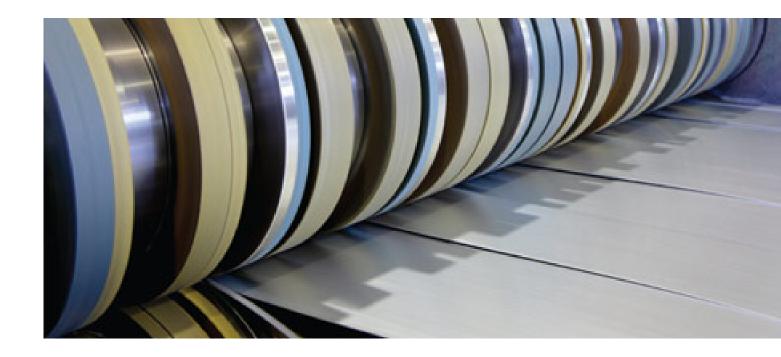

The broad range of cutting lines allows you to obtain various types and countless material formats, fully conforming to your requirements.

Conformity guaranteed by constant controls made by our Quality Team and reliable instruments that are constantly updated.

## **PRODUCTS**

**Internal diameter:** 500 to 600 mm **Max External Diameter:** 2,100 mm

Packing to be specified at the time of the order.